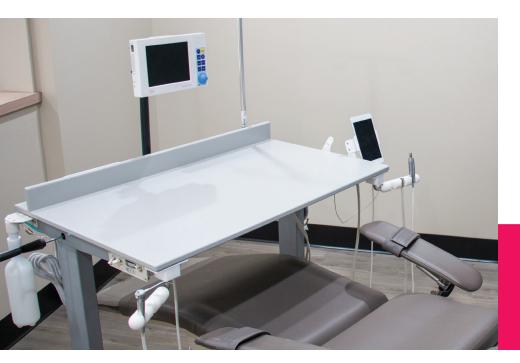

## Over the Patient, Adjustable Surgical Table

- Made with King MediGrade® Antimicrobial Polymer
- Table dimensions are 42"L x 27"W
- Mobile, telescoping base
- Crank operated for height adjustment from 33" to 49"
- Clearance between legs, 36.5"
- 3" back rail keeps instruments from rolling off table
- Smooth rolling casters with safety brakes

Add-on Features Available: IV Pole and Hospital Grade Outlet Strip

Made with

DIGRADE

## **DHP Surgical Standard Package**

- Over the Patient, Adjustable Surgical Table
- IV Pole
- Hospital Grade Outlet Strip
- Dental Unit with Air or Electric Handpiece
- Water Bottle with Air/ Water Syringe
- Handpiece and Syringe Holder

Add-on Features Available:

- Bien Air Surgical System
- Irrigation Pump
- · Mount for Patient Monitor
- · Bluetooth Connectivity for Anesthesia Records

Contact Jordan Bates to order or learn more, 281.299.1180