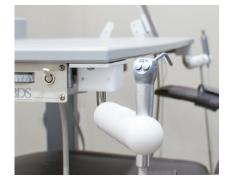

## **DHP Surgical Standard Package**

- Over the Patient, Adjustable Surgical Table
- IV Pole
- Hospital Grade Outlet Strip
- Dental Unit with Air or Electric Handpiece
- Water Bottle with Air/ Water Syringe
- Handpiece and Syringe Holder